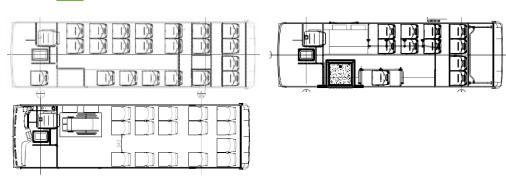

## **EV70 specifications**

| Basic Parameters | Model                              | EV70                                      |
|------------------|------------------------------------|-------------------------------------------|
|                  | Fuel                               | Battery Electric                          |
|                  | LHD or RHD                         | RHD                                       |
|                  | Passenger Capacity                 | 1 Driver – 13 / 18 / 22 Passenger options |
|                  | Dimension (L*W*H, mm)              | 6990×2100×3050 (Base Model)               |
|                  | GVM (kg)                           | 8,000                                     |
|                  | Tare (kg)                          | 5,680                                     |
|                  | Approach/Departure angle (degrees) | TBA                                       |
|                  | Min. Turning Diameter (m)          | TBA                                       |
|                  | Max. Grade (%, 1 min)              | 20%                                       |
|                  | Continuous Max. Grade (%)          | 15%                                       |
|                  | Top Speed (km/h                    | 80                                        |
|                  | Range                              | ≥300km                                    |