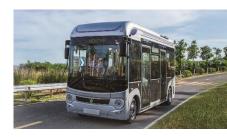

## **EV70 specifications**

| Basic Parameters | Model                              | EV70                                      |
|------------------|------------------------------------|-------------------------------------------|
|                  | Fuel                               | Battery Electric                          |
|                  | LHD or RHD                         | RHD                                       |
|                  | Passenger Capacity                 | 1 Driver – 13 / 18 / 22 Passenger options |
|                  | Dimension (L*W*H, mm)              | 6990×2100×3050 (Base Model)               |
|                  | GVM (kg)                           | 8,000                                     |
|                  | Tare (kg)                          | 5,680                                     |
|                  | Approach/Departure angle (degrees) | TBA                                       |
|                  | Min. Turning Diameter (m)          | TBA                                       |
|                  | Max. Grade (%, 1 min)              | 20%                                       |
|                  | Continuous Max. Grade (%)          | 15%                                       |
|                  | Top Speed (km/h                    | 80                                        |
|                  | Range                              | ≥300km                                    |