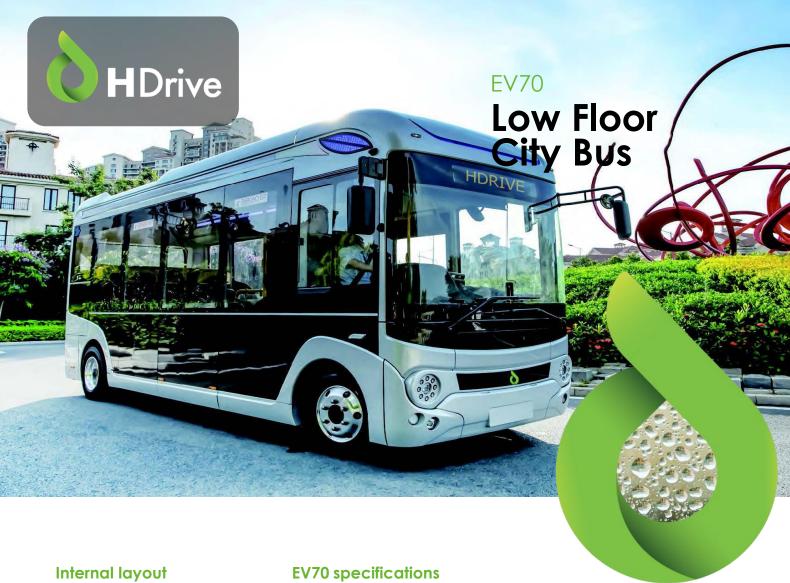

## **EV70 specifications**

| Basic Parameters | Model                              | EV70                                      |
|------------------|------------------------------------|-------------------------------------------|
|                  | Fuel                               | Battery Electric                          |
|                  | LHD or RHD                         | RHD                                       |
|                  | Passenger Capacity                 | 1 Driver – 13 / 18 / 22 Passenger options |
|                  | Dimension (L*W*H, mm)              | 6990×2100×3050 (Base Model)               |
|                  | GVM (kg)                           | 8,000                                     |
|                  | Tare (kg)                          | 5,680                                     |
|                  | Approach/Departure angle (degrees) | TBA                                       |
|                  | Min. Turning Diameter (m)          | TBA                                       |
|                  | Max. Grade (%, 1 min)              | 20%                                       |
|                  | Continuous Max. Grade (%)          | 15%                                       |
|                  | Top Speed (km/h                    | 80                                        |
|                  | Range                              | ≥300km                                    |