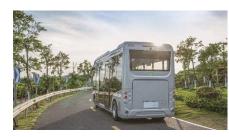

## **EV70 specifications**

| Basic Parameters | Model                              | EV70                                      |
|------------------|------------------------------------|-------------------------------------------|
|                  | Fuel                               | Battery Electric                          |
|                  | LHD or RHD                         | RHD                                       |
|                  | Passenger Capacity                 | 1 Driver – 13 / 18 / 22 Passenger options |
|                  | Dimension (L*W*H, mm)              | 6990×2100×3050 (Base Model)               |
|                  | GVM (kg)                           | 8,000                                     |
|                  | Tare (kg)                          | 5,680                                     |
|                  | Approach/Departure angle (degrees) | TBA                                       |
|                  | Min. Turning Diameter (m)          | TBA                                       |
|                  | Max. Grade (%, 1 min)              | 20%                                       |
|                  | Continuous Max. Grade (%)          | 15%                                       |
|                  | Top Speed (km/h                    | 80                                        |
|                  | Range                              | ≥300km                                    |