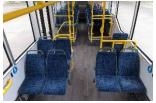

## Internal layout









## FC120 specifications

| Basic Parameters | Model                              | FC120                    |  |
|------------------|------------------------------------|--------------------------|--|
|                  | Fuel                               | Hydrogen                 |  |
|                  | LHD or RHD                         | RHD                      |  |
|                  | Passenger Capacity                 | 1 Driver / 45 Passengers |  |
|                  | Dimension (L*W*H, mm)              | 12500 × 2500 × 3460      |  |
|                  | GVM (kg)                           | 18,000                   |  |
|                  | Tare (kg)                          | 13,000                   |  |
|                  | Approach/Departure angle (degrees) | TBA