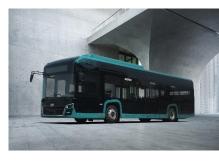

## FC120 specifications

| Basic Parameters | Model                              | FC120                    |  |
|------------------|------------------------------------|--------------------------|--|
|                  | Fuel                               | Hydrogen                 |  |
|                  | LHD or RHD                         | RHD                      |  |
|                  | Passenger Capacity                 | 1 Driver / 45 Passengers |  |
|                  | Dimension (L*W*H, mm)              | 12500 × 2500 × 3460      |  |
|                  | GVM (kg)                           | 18,000                   |  |
|                  | Tare (kg)                          | 13,000                   |  |
|                  | Approach/Departure angle (degrees) | TBA                      |  |
|                  | Min. Turning Diameter (m)          | TBA                      |  |
|                  | Max. Grade (%, 1 min)              | 20%                      |  |
|                  | Continuous Max. Grade (%)          | 15%                      |  |
|                  | Top Speed (km/h                    | 100                      |  |
|                  | Range                              | ≥520km                   |  |