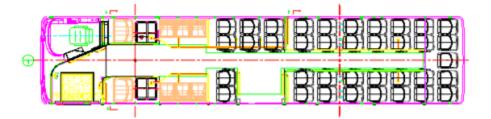

## Internal layout

## FC120 specifications

| Basic Parameters | Model                              | FC120                    |  |
|------------------|------------------------------------|--------------------------|--|
|                  | Fuel                               | Hydrogen                 |  |
|                  | LHD or RHD                         | RHD                      |  |
|                  | Passenger Capacity                 | 1 Driver / 45 Passengers |  |
|                  | Dimension (L*W*H, mm)              | 12500 × 2500 × 3460      |  |
|                  | GVM (kg)                           | 18,000                   |  |
|                  | Tare (kg)                          | 13,000                   |  |
|                  | Approach/Departure angle (degrees) | TBA                      |  |
|                  | Min. Turning Diameter (m)          | TBA                      |  |
|                  | Max. Grade (%, 1 min)              | 20%                      |  |
|                  | Continuous Max. Grade (%)          | 15%                      |  |
|                  | Top Speed (km/h                    | 100                      |  |
|                  | Range                              | ≥520km                   |  |