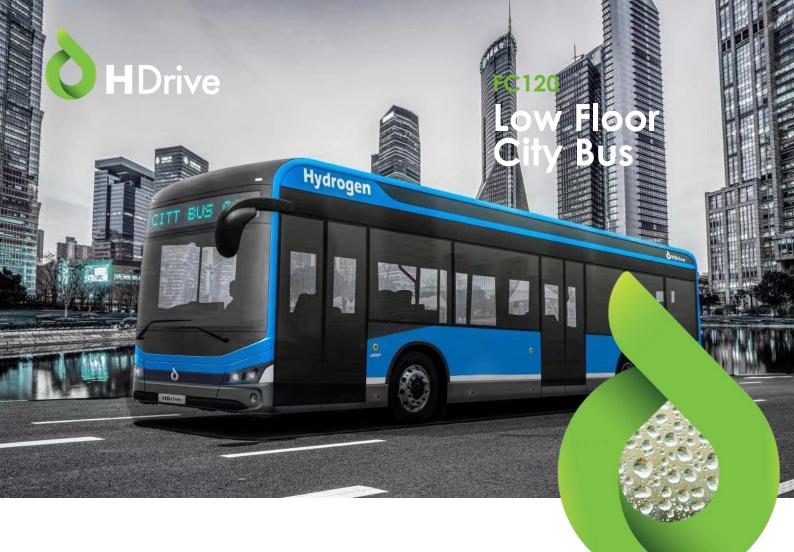

## Internal layout









## FC120 specifications

| Basic Parameters | Model                              | FC120                    |  |
|------------------|------------------------------------|--------------------------|--|
|                  | Fuel                               | Hydrogen                 |  |
|                  | LHD or RHD                         | RHD                      |  |
|                  | Passenger Capacity                 | 1 Driver / 45 Passengers |  |
|                  | Dimension (L*W*H, mm)              | 12500 × 2500 × 3460      |  |
|                  | GVM (kg)                           | 18,000                   |  |
|                  | Tare (kg)                          | 13,000                   |  |
|                  | Approach/Departure a