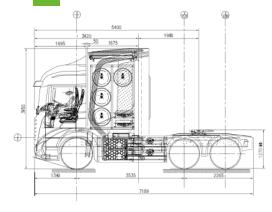

## **HP70-400** specifications

| Basic Parameters | Model                              | HP70-400                   |
|------------------|------------------------------------|----------------------------|
|                  | Fuel                               | Hydrogen                   |
|                  | LHD or RHD                         | RHD                        |
|                  | Passenger Capacity                 | 1 Driver / 1 Passenger     |
|                  | Dimension (L*W*H, mm)              | $7189\times2500\times3950$ |
|                  | GCM (kg)                           | 68,000                     |
|                  | Tare (kg)                          | 13,500 (TBD)               |
|                  | Approach/Departure angle (degrees) | 16/38                      |
|                  | Min. Turning Diameter (m)          | ≤16.5                      |
|                  | Max. Grade (%, 1 min)              | 30%                        |
|                  | Continuous Max. Grade (%)          | 15%                        |
|                  | Top Speed (km/h                    | 100                        |
|                  | Range                              | ≥400km                     |