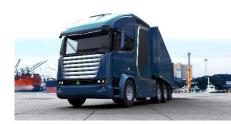

## **HP70-400** specifications

| Basic Parameters | Model                              | HP70-400                   |
|------------------|------------------------------------|----------------------------|
|                  | Fuel                               | Hydrogen                   |
|                  | LHD or RHD                         | RHD                        |
|                  | Passenger Capacity                 | 1 Driver / 1 Passenger     |
|                  | Dimension (L*W*H, mm)              | $7189\times2500\times3950$ |
|                  | GCM (kg)                           | 68,000                     |
|                  | Tare (kg)                          | 13,500 (TBD)               |
|                  | Approach/Departure angle (degrees) | 16/38                      |
|                  | Min. Turning Diameter (m)          | ≤16.5                      |
|                  | Max. Grade (%, 1 min)              | 30%                        |
|                  | Continuous Max. Grade (%)          | 15%                        |
|                  | Top Speed (km/h                    | 100                        |
|                  | Range                              | ≥400km                     |