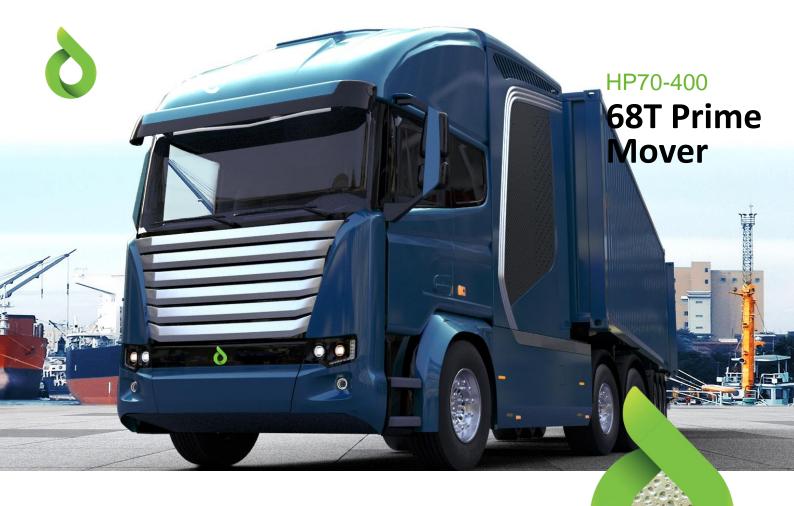

## **HP70-400** specifications

| Basic Parameters | Model                              | HP70-400                   |
|------------------|------------------------------------|----------------------------|
|                  | Fuel                               | Hydrogen                   |
|                  | LHD or RHD                         | RHD                        |
|                  | Passenger Capacity                 | 1 Driver / 1 Passenger     |
|                  | Dimension (L*W*H, mm)              | $7189\times2500\times3950$ |
|                  | GCM (kg)                           | 68,000                     |
|                  | Tare (kg)                          | 13,500 (TBD)               |
|                  | Approach/Departure angle (degrees) | 16/38                      |
|                  | Min. Turning Diameter (m)          | ≤16.5                      |
|                  | Max. Grade (%, 1 min)              | 30%                        |
|                  | Continuous Max. Grade (%)          | 15%                        |
|                  | Top Speed (km/h                    | 100                        |
|                  | Range                              | ≥400km                     |