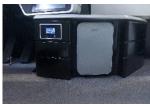

## **Internal layout**









## **HP70-400** specifications

| Basic Parameters | Model                              | HP70-400                   |
|------------------|------------------------------------|----------------------------|
|                  | Fuel                               | Hydrogen                   |
|                  | LHD or RHD                         | RHD                        |
|                  | Passenger Capacity                 | 1 Driver / 1 Passenger     |
|                  | Dimension (L*W*H, mm)              | $7189\times2500\times3950$ |
|                  | GCM (kg)                           | 68,000                     |
|                  | Tare (kg)                          | 13,500 (TBD)               |
|                  | Approach/Departure angle (degrees) | 16/38