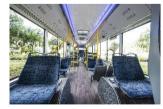

## **Internal layout**









## **EV120 specifications**

| Basic Parameters | Model                              | EV120               |  |
|------------------|------------------------------------|---------------------|--|
|                  | Fuel                               | Battery Electric    |  |
|                  | LHD or RHD                         | RHD                 |  |
|                  | Passenger Capacity                 | 45 to 47 seated     |  |
|                  | Dimension (L*W*H, mm)              | 12500 × 2500 × 3520 |  |
|                  | GVM (kg)                           | 18,000              |  |
|                  | Tare (kg)                          | 13,500 (tbc)        |  |
|                  | Approach/Departure angle (degrees) | TBA                 |  |
|                  |