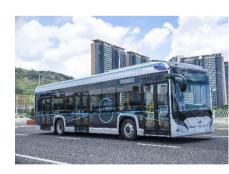

## **EV120 specifications**

| Basic Parameters | Model                              | EV120               |  |
|------------------|------------------------------------|---------------------|--|
|                  | Fuel                               | Battery Electric    |  |
|                  | LHD or RHD                         | RHD                 |  |
|                  | Passenger Capacity                 | 45 to 47 seated     |  |
|                  | Dimension (L*W*H, mm)              | 12500 × 2500 × 3520 |  |
|                  | GVM (kg)                           | 18,000              |  |
|                  | Tare (kg)                          | 13,500 (tbc)        |  |
|                  | Approach/Departure angle (degrees) | TBA                 |  |
|                  | Min. Turning Diameter (m)          | TBA                 |  |
|                  | Max. Grade (%, 1 min)              | 22%                 |  |
|                  | Continuous Max. Grade (%)          | 18%                 |  |
|                  | Top Speed (km/h                    | 100                 |  |
|                  | Range                              | ≥380km              |  |