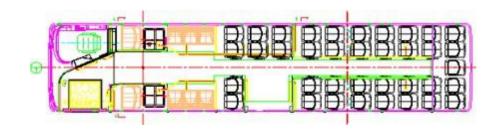

Capacity                 | 45 to 47 seated     |  |
|                  | Dimension (L*W*H, mm)              | 12500 × 2500 × 3520 |  |
|                  | GVM (kg)                           | 18,000              |  |
|                  | Tare (kg)                          | 13,500 (tbc)        |  |
|                  | Approach/Departure angle (degrees) | TBA                 |  |
|                  | Min. Turning Diameter (m)          | TBA                 |  |
|                  | Max. Grade (%, 1 min)              | 22%                 |  |
|                  | Continuous Max. Grade (%)          | 18%                 |  |
|                  | Top Speed (km/h                    | 100                 |  |
|                  | Range                              | ≥380km              |  |



## EV120 specifications continued

|                |                     | Description                            | Standard     | Component Brand             |
|----------------|---------------------|----------------------------------------|--------------|-----------------------------|
| Po ver Syste n | Traction Battery    | 385 kWh                                | <b>√</b>     | CATL                        |
|                | Hydrogen Fuel Cell  | N/A                                    |              | N/A                         |
|                | Drive Motor         | TM4                                    | <b>√</b>     | Dana                        |
|                | Controller          | TM4                                    | <b>√</b>     | Dana                        |
|