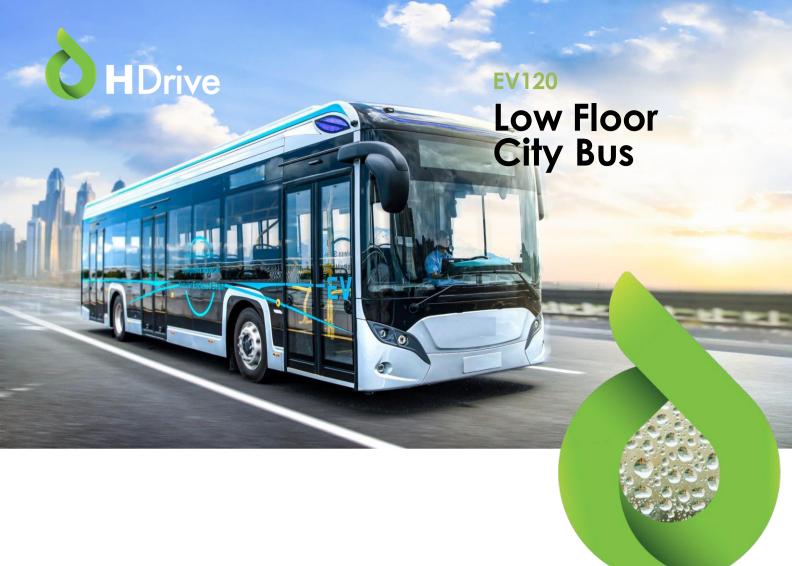

## **EV120 specifications**

| Basic Parameters | Model                              | EV120               |  |
|------------------|------------------------------------|---------------------|--|
|                  | Fuel                               | Battery Electric    |  |
|                  | LHD or RHD                         | RHD                 |  |
|                  | Passenger Capacity                 | 45 to 47 seated     |  |
|                  | Dimension (L*W*H, mm)              | 12500 × 2500 × 3520 |  |
|                  | GVM (kg)                           | 18,000              |  |
|                  | Tare (kg)                          | 13,500 (tbc)        |  |
|                  | Approach/Departure angle (degrees) | TBA                 |  |
|                  | Min. Turning Diameter (m)          | TBA                 |  |
|                  | Max. Grade (%, 1 min)              | 22%                 |  |
|                  | Continuous Max. Grade (%)          | 18%                 |  |
|                  | Top Speed (km/h                    | 100                 |  |
|                  | Range                              | ≥380km              |  |