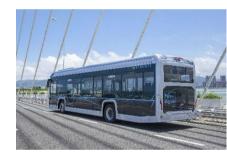

## **EV120 specifications**

| Basic Parameters | Model                              | EV120               |  |
|------------------|------------------------------------|---------------------|--|
|                  | Fuel                               | Battery Electric    |  |
|                  | LHD or RHD                         | RHD                 |  |
|                  | Passenger Capacity                 | 45 to 47 seated     |  |
|                  | Dimension (L*W*H, mm)              | 12500 × 2500 × 3520 |  |
|                  | GVM (kg)                           | 18,000              |  |
|                  | Tare (kg)                          | 13,500 (tbc)        |  |
|                  | Approach/Departure angle (degrees) | TBA                 |  |
|                  | Min. Turning Diameter (m)          | TBA                 |  |
|                  | Max. Grade (%, 1 min)              | 22%                 |  |
|                  | Continuous Max. Grade (%)          | 18%                 |  |
|                  | Top Speed (km/h                    | 100                 |  |
|                  | Range                              | ≥380km              |  |