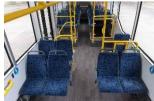

## **Internal layout**









## **EV120 specifications**

| Basic Parameters | Model                              | EV120               |  |
|------------------|------------------------------------|---------------------|--|
|                  | Fuel                               | Battery Electric    |  |
|                  | LHD or RHD                         | RHD                 |  |
|                  | Passenger Capacity                 | 45 to 47 seated     |  |
|                  | Dimension (L*W*H, mm)              | 12500 × 2500 × 3520 |  |
|                  | GVM (kg)                           | 18,000              |  |
|                  | Tare (kg)                          | 13,500 (tbc)        |  |
|                  | Approach/Departure angle (degrees) | TBA                 |  |
|                  | M