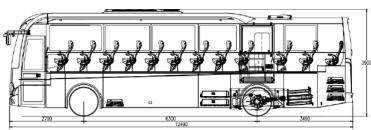

| Model      |  |
|------------|--|
| Fuel       |  |
| LHD or RHD |  |

**Basic Parameters** 

 LHD or RHD
 RHD

 Passenger Capacity
 1 Driver + 53/55/57 Passengers

 Dimension (L\*W\*H, mm)
 12500 × 2500 × 3850

 GVM (kg)
 18,000

 Tare (kg)
 13,750\*

 Approach/Departure angle (degrees)
 7

 Min. Turning Diameter (m)
 7

 Max. Grade (%, 1 min)
 25%

 Continuous Max. Grade (%)
 20%

 Top Speed (km/h
 100

**Range** ≥350Km