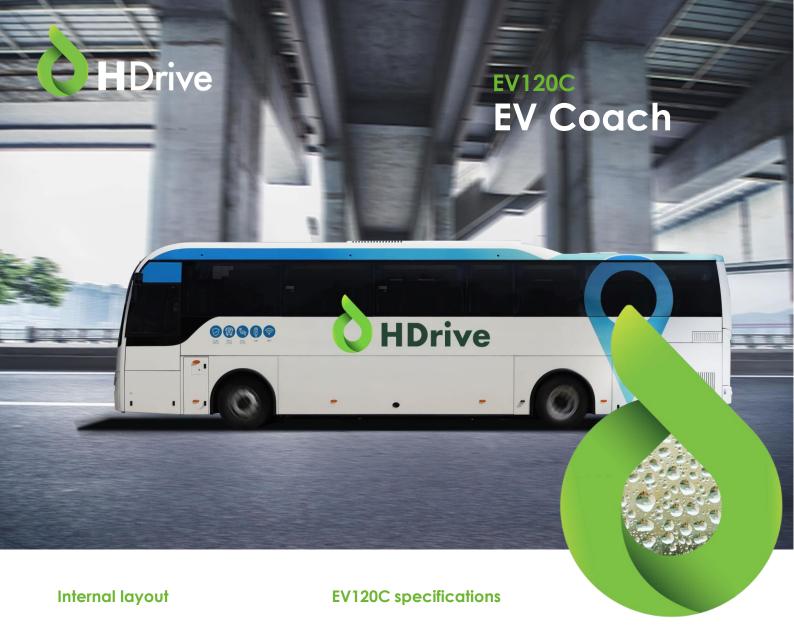

| Model      |  |
|------------|--|
| Fuel       |  |
| LHD or RHD |  |

**Basic Parameters** 

 LHD or RHD
 RHD

 Passenger Capacity
 1 Driver + 53/55/57 Passengers

 Dimension (L\*W\*H, mm)
 12500 × 2500 × 3850

 GVM (kg)
 18,000

 Tare (kg)
 13,750\*

 Approach/Departure angle (degrees)
 7

 Min. Turning Diameter (m)
 7

 Max. Grade (%, 1 min)
 25%

 Continuous Max. Grade (%)
 20%

 Top Speed (km/h
 100

**Range** ≥350Km



EV120C

Battery Electric

## **EV120C** specifications continued

|              |                     | Description                                    | Chave elevrel | Camananant         |
|--------------|---------------------|------------------------------------------------|---------------|--------------------|
|              |                     | Descri