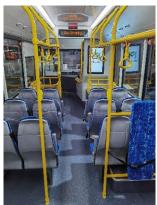

EV80 specifications continued

|              |                     | Description                                   | Standard | Component Brand |
|--------------|---------------------|-----------------------------------------------|----------|-----------------|
| Power System | Traction Battery    | 255 kWh                                       | <b>√</b> | CATL            |
|              | Hydrogen Fuel Cell  | N/A                                           |          | N/A             |
|              | Drive Motor         | E-Axle                                        | ✓        |                 |
|              | Controller          | HV Inverter                                   | <b>√</b> |                 |
|              | Hydrogen Tanks      | N/A                                           |          | N/A             |
|              | Air Compressor      | Electronic air compressor                     | <b>√</b> | E-Piston        |
|              | Steering Pump       | Electric steering pump                        | <b>√</b> |                 |
| Chassis      | Suspension          | Air suspension                                | <b>√</b> |                 |
|              | ECAS                | WABCO                                         | <b>√</b> | WABCO           |
|              | Front Axle (1)      | Independent – Steer Axle                      | <b>√</b> |                 |
|              | Rear Axle (2)       | Electric Driven Axle – Drive axle             | <b>√</b> |                 |
|              | Rear Axle (3)       | N/A                                           |          | NA              |
|              | Tire                | 265/R70 19.5                                  | <b>√</b> |                 |
|              | Rim                 | Aluminum                                      | <b>√</b> |                 |
|              | Steering System     | Hydraulic power steering                      | <b>√</b> | E-Pump          |
|              | Braking system      | WABCO EBS / ABS braking system                | <b>√</b> | WABCO           |
|              | ADAS                | Lane departure warning system                 | Optional | Mobileye        |
| rics         | Dashboard           | ACTIA                                         | <b>√</b> | ACTIA           |
| ect          | Camera System       | Reversing cameras and buzzer                  | ✓        | Included        |
|              | Exterior Lamps      | LED                                           | <b>√</b> |                 |
| and E        | LV Battery          | 24V maintenance free                          | ✓        |                 |
| Safety       | A/C                 | Cooling and heating A/C                       | ✓        | Valeo           |
|              | Floor heater        | Driver's area heating                         |          | N/A             |
| 0,           | Fire Extinguisher   | HV compartment                                | <b>√</b> |                 |
|              | Demister            | PTC heater                                    | ✓        |                 |
|              | Body Structure      | Monocoque structure, imported stainless steel | <b>√</b> |                 |
|              | Body Style          | City Bus – New Energy style                   | <b>√</b> |                 |
| >            | Wheelchair Ramp     | Flip out ramp                                 | <b>√</b> |                 |
| Body         | Side Window         | Tempered glass – Emergency exits              | <b>√</b> |                 |
|              | Floor Mats          | N/A                                           |          |                 |
|              | Floor               | Vinyl                                         | <b>√</b> | Gerflor         |
|              | Destination Sign    | Front and side standard                       | <b>√</b> |                 |
|              | Rear-view Mirror    | Camera mirrors                                | Optional |                 |
|              | Front Service Door  | Inward Glider                                 | <b>√</b> | Ventura         |
|              | Middle Service Door | Inward Glider (Optional)                      | <b>√</b> | Ventura         |
|              | Driver Seat         | Air ride driver's seat with seatbelt          | <b>√</b> | ISRI            |
|              | Passenger Seat      | Standard fixed seat                           | ✓        | Fainsa          |
|              | USB ports           | In dash / Passenger Seats                     | Optional |                 |
|              | Wiper               | Dual Arm                                      |          | N/A             |
|              | Bell Press System   | Wireless                                      | <b>√</b> | ВМАС            |
|              | Hand poles          | Powder coated                                 | √        |                 |