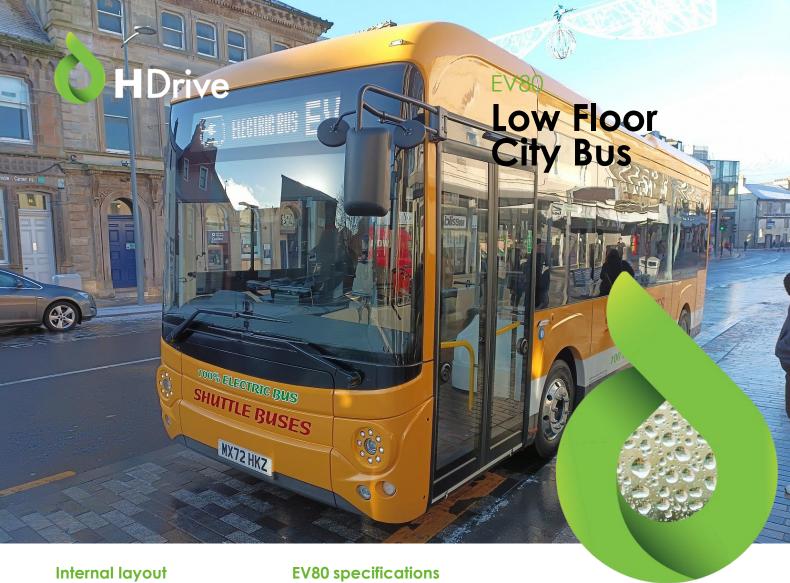

| Basic Parameters | Model                              | EV80                                      |
|------------------|------------------------------------|-------------------------------------------|
|                  | Fuel                               | Battery Electric                          |
|                  | LHD or RHD                         | RHD                                       |
|                  | Passenger Capacity                 | 1 Driver – 27 / 30 / 33 Passenger options |
|                  | Dimension (L*W*H, mm)              | 8725x2350x3100 (Base Model)               |
|                  | GVM (kg)                           | 13,500                                    |
|                  | Tare (kg)                          | 9,000 (Approx)                            |
|                  | Approach/Departure angle (degrees) | 7.2 / 10.3                                |
|                  | Min. Turning Diameter (m)          | TBA                                       |
|                  | Max. Grade (%, 1 min)              | 20%                                       |
|                  | Continuous Max. Grade (%)          | 15%                                       |
|                  | Top Speed (km/h                    | 100                                       |
|                  | Range                              | ≥350km                                    |