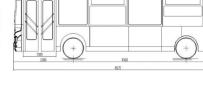

| Basic Parameters | Model                              | EV80                                      |
|------------------|------------------------------------|-------------------------------------------|
|                  | Fuel                               | Battery Electric                          |
|                  | LHD or RHD                         | RHD                                       |
|                  | Passenger Capacity                 | 1 Driver – 27 / 30 / 33 Passenger options |
|                  | Dimension (L*W*H, mm)              | 8725x2350x3100 (Base Model)               |
|                  | GVM (kg)                           | 13,500                                    |
|                  | Tare (kg)                          | 9,000 (Approx)                            |
|                  | Approach/Departure angle (degrees) | 7.2 / 10.3                                |
|                  | Min. Turning Diameter (m)          | TBA                                       |
|                  | Max. Grade (%, 1 min)              | 20%                                       |
|                  | Continuous Max. Grade (%)          | 15%                                       |
|                  | Top Speed (km/h                    | 100                                       |
|                  | Range                              | ≥350km                                    |