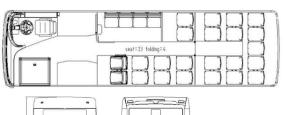

| Basic Parameters | Model                              | EV80                                      |
|------------------|------------------------------------|-------------------------------------------|
|                  | Fuel                               | Battery Electric                          |
|                  | LHD or RHD                         | RHD                                       |
|                  | Passenger Capacity                 | 1 Driver – 27 / 30 / 33 Passenger options |
|                  | Dimension (L*W*H, mm)              | 8725x2350x3100 (Base Model)               |
|                  | GVM (kg)                           | 13,500                                    |
|                  | Tare (kg)                          | 9,000 (Approx)                            |
|                  | Approach/Departure angle (degrees) | 7.2 / 10.3                                |
|                  | Min. Turning Diameter (m)          | TBA                                       |
|                  | Max. Grade (%, 1 min)              | 20%                                       |
|                  | Continuous Max. Grade (%)          | 15%                                       |
|                  | Top Speed (km/h                    | 100                                       |
|                  | Range                              | ≥350km                                    |