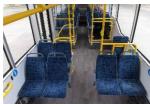

## Internal layout









## FC120 specifications

| Basic Parameters | Model                              | FC120                   |
|------------------|------------------------------------|-------------------------|
|                  | Fuel                               | Hydrogen                |
|                  | LHD or RHD                         | RHD                     |
|                  | Passenger Capacity                 | 1 Driver / 41 or 45 Pax |
|                  | Dimension (L*W*H, mm)              | 12500 × 2500 × 3520     |
|                  | GVM (kg)                           | 18,000                  |
|                  | Tare (kg)                          | 14,000 (tbc)            |
|                  | Approach/Departure angle (degrees) | TBA                     |
|