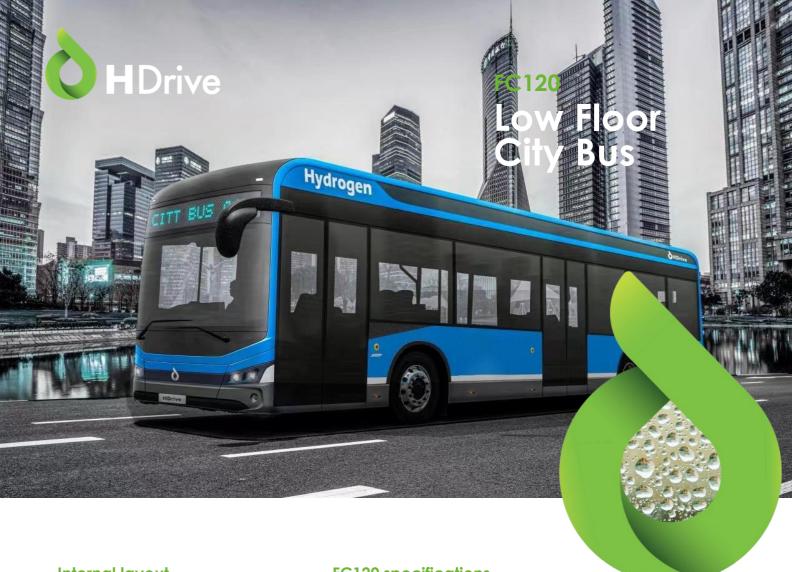

## Internal layout









## FC120 specifications

| Basic Parameters | Model                              | FC120                   |
|------------------|------------------------------------|-------------------------|
|                  | Fuel                               | Hydrogen                |
|                  | LHD or RHD                         | RHD                     |
|                  | Passenger Capacity                 | 1 Driver / 41 or 45 Pax |
|                  | Dimension (L*W*H, mm)              | 12500 × 2500 × 3520     |
|                  | GVM (kg)                           | 18,000                  |
|                  | Tare (kg)                          | 14,000 (tbc)            |
|                  | Approach/Departure angle (degrees) | TBA