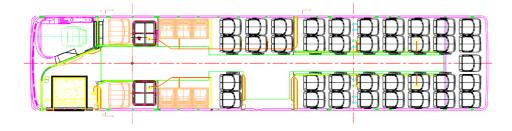

| 1 Driver / 41 or 45 Pax |
|                  | Dimension (L*W*H, mm)              | 12500 × 2500 × 3520     |
|                  | GVM (kg)                           | 18,000                  |
|                  | Tare (kg)                          | 14,000 (tbc)            |
|                  | Approach/Departure angle (degrees) | TBA                     |
|                  | Min. Turning Diameter (m)          | TBA                     |
|                  | Max. Grade (%, 1 min)              | 25%                     |
|                  | Continuous Max. Grade (%)          | 18%                     |
|                  | Top Speed (km/h                    | 100                     |
|                  | Range                              | ≥600km                  |



## FC120 specifications continued

|              |                     | Description                                   | Standard | Component<br>Brand |
|--------------|---------------------|-----------------------------------------------|----------|--------------------|
| Ε            | Traction Battery    | 58 kWh                                        | <b>√</b> | CATL               |
|              | Hydrogen Fuel Cell  | 110kW                                         | ✓        | Ballard            |
| ste          | Drive Motor         | TM4                                           | <b>√</b> | Dana               |
| Power System | Controller          | TM4                                           | ✓        | Dana               |
|              | Hydrogen Tanks      | 350BAR (70