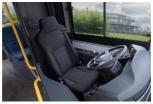

## Internal layout









## FC120 specifications

| Basic Parameters | Model                              | FC120                   |
|------------------|------------------------------------|-------------------------|
|                  | Fuel                               | Hydrogen                |
|                  | LHD or RHD                         | RHD                     |
|                  | Passenger Capacity                 | 1 Driver / 41 or 45 Pax |
|                  | Dimension (L*W*H, mm)              | 12500 × 2500 × 3520     |
|                  | GVM (kg)                           | 18,000                  |
|                  | Tare (kg)                          | 14,000 (tbc)            |
|                  | Approach/Departure angle (degrees) | TBA                     |
|