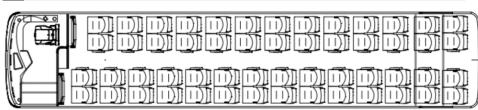

| FC120C | specifications |
|--------|----------------|
|--------|----------------|

| Fuel                               | Hydrogen                 |
|------------------------------------|--------------------------|
| LHD or RHD                         | RHD                      |
| Passenger Capacity                 | 1 Driver + 54 Passengers |
| Dimension (L*W*H, mm)              | 12380 × 2500 × 3800      |
| GVM (kg)                           | 18,000                   |
| Tare (kg)                          | 13600 (TBD)              |
| Approach/Departure angle (degrees) | >7                       |
| Min. Turning Diameter (m)          | TBA                      |
| Max. Grade (%, 1 min)              | 25%                      |
| Continuous Grade (%)               | 18%                      |
| Top Speed (km/h)                   | 100                      |
| Range                              | ≥500Km                   |