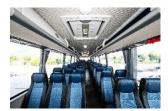

| FC120C | specifications |
|--------|----------------|
|--------|----------------|

| Fuel                               | Hydrogen                 |
|------------------------------------|--------------------------|
| LHD or RHD                         | RHD                      |
| Passenger Capacity                 | 1 Driver + 54 Passengers |
| Dimension (L*W*H, mm)              | 12380 × 2500 × 3800      |
| GVM (kg)                           | 18,000                   |
| Tare (kg)                          | 13600 (TBD)              |
| Approach/Departure angle (degrees) | >7                       |
| Min. Turning Diameter (m)          | TBA                      |
| Max. Grade (%, 1 min)              | 25%                      |
| Continuous Grade (%)               | 18%                      |
| Top Speed (km/h)                   | 100                      |
| Range                              | ≥500Km                   |