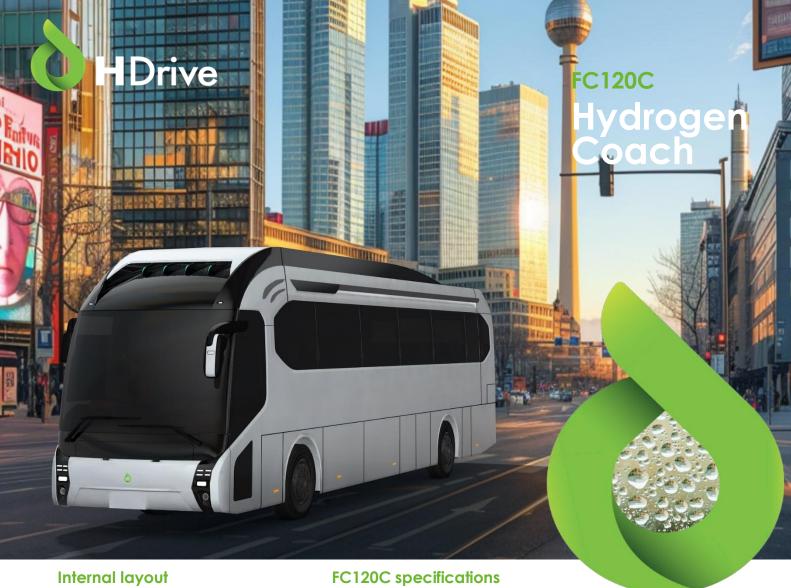

| FC120C | specifications |
|--------|----------------|
|--------|----------------|

| Fuel                               | Hydrogen                 |
|------------------------------------|--------------------------|
| LHD or RHD                         | RHD                      |
| Passenger Capacity                 | 1 Driver + 54 Passengers |
| Dimension (L*W*H, mm)              | 12380 × 2500 × 3800      |
| GVM (kg)                           | 18,000                   |
| Tare (kg)                          | 13600 (TBD)              |
| Approach/Departure angle (degrees) | >7                       |
| Min. Turning Diameter (m)          | TBA                      |
| Max. Grade (%, 1 min)              | 25%                      |
| Continuous Grade (%)               | 18%                      |
| Top Speed (km/h)                   | 100                      |
| Range                              | ≥500Km                   |