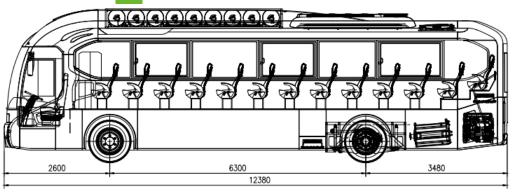

| FC120C | specifications |
|--------|----------------|
|--------|----------------|

| Fuel                               | Hydrogen                 |
|------------------------------------|--------------------------|
| LHD or RHD                         | RHD                      |
| Passenger Capacity                 | 1 Driver + 54 Passengers |
| Dimension (L*W*H, mm)              | 12380 × 2500 × 3800      |
| GVM (kg)                           | 18,000                   |
| Tare (kg)                          | 13600 (TBD)              |
| Approach/Departure angle (degrees) | >7                       |
| Min. Turning Diameter (m)          | TBA                      |
| Max. Grade (%, 1 min)              | 25%                      |
| Continuous Grade (%)               | 18%                      |
| Top Speed (km/h)                   | 100                      |
| Range                              | ≥500Km                   |