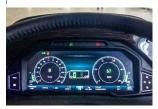

## FC120C specifications continued

|                  |                    | Description                               | Standard     | Component Brand |
|------------------|--------------------|-------------------------------------------|--------------|-----------------|
| Power System     | Traction Battery   | 54 kWh                                    | ✓            | CATL            |
|                  | Hydrogen Fuel Cell | 200kW                                     | ✓            | Ballard         |
|                  | Drive Motor        | Siemens                                   | $\checkmark$ | Siemens         |
|                  | Controller         | TM5                                       | $\checkmark$ | Dana            |
|                  | Hydrogen Tanks     | 9*350BAR (700BAR Optional) 42.8kg         | ✓            | ILJIN           |
|                  | Air Compressor     | Electronic air compressor                 | ✓            | E-Piston        |
|                  | Steering Pump      | Electric steering pump                    | ✓            |                 |
| Chassis          | Suspension         | Air suspension                            | ✓            | ZF              |
|                  | ECAS               | Self-leveling/Lifting                     | ✓            | WABCO           |
|                  | Front Axle (1)     | Disc brake – Steer axle                   | $\checkmark$ | ZFRL75E         |
|                  | Rear Axle (2)      | Disc brake – Drive axle                   | ✓            | ZFA133          |
|                  | Rear Axle (3)      | Disc brake – Drive axle                   | ✓            | NA              |
|                  | Tire               | 295/80R22.5                               | ✓            | Michelin        |
|                  | Rim                | 22.5×8.50                                 | ✓            | Aluminum        |
|                  | Steering System    | Hydraulic powersteering                   | ✓            | Bosch           |
|                  | Braking system     | ABS+ASR (AEBS)braking system              | ✓            | WABCO           |
| S                | ADAS               | Lane departure warning system             | Optional     | Mobileye        |
| 売                | Dashboard          | LCD Instrument                            | ✓            | ACTIA           |
| Safety and Elect | Camera System      | Reversing cameras and buzzer              | ✓            | Included        |
|                  | Exterior Lamps     | Hella                                     | ✓            | Hella           |
|                  | LV Battery         | 24V maintenance free                      | ✓            |                 |
|                  | A/C                | Cooling and heating A/C                   | ✓            | Valeo           |
|                  | Floor heater       |                                           |              | N/A             |
|                  | Fire Extinguisher  | HV compartment                            | <b>√</b>     |                 |
|                  | Demister           | PTC heater                                | <b>√</b>     | Valeo           |
|                  | Body Structure     | Stala imported stainless steel            | ✓            |                 |
| Body             | Body Style         | Coach–New Energy style                    | ✓            |                 |
|                  | Wheelchair Ramp    | N/A                                       | $\checkmark$ | N/A             |
|                  | Side Window        | Tempered glass                            | ✓            |                 |
|                  | Floor Mats         | Rubber                                    | ✓            |                 |
|                  | Floor              | Composite                                 | ✓            |                 |
|                  | Destination Sign   | Front                                     | ✓            |                 |
|                  | Rear-view Mirror   | External side mirrors (optional electric) | ) 🗸          |                 |
|                  | Front Service Door | Plug Door                                 | $\checkmark$ |                 |
|                  | Driver Seat        | Air ride seat with seatbelt               | $\checkmark$ | ISRI            |
|                  | Passenger Seat     | Standard fixed seat                       | <b>√</b>     | Fainsa          |
|                  | USB ports          | In dash                                   | Optional     |                 |
|                  | Wiper              | Dual Arm                                  |              | Doga            |
|                  | Bell Press System  | N/A                                       | Optional     |                 |
|                  | Hand poles         | Powder coated                             | <b>√</b>     |                 |
|                  |                    |                                           |              |                 |