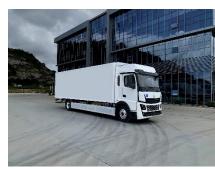

## T15-H110 specifications

| Basic Parameters | Model                              | T15-H110               |
|------------------|------------------------------------|------------------------|
|                  | Fuel                               | Hydrogen               |
|                  | LHD or RHD                         | RHD                    |
|                  | Passenger Capacity                 | 1 Driver / 1 Passenger |
|                  | Dimension (L*W*H, mm)              | 11680 × 2500 × 3150    |
|                  | GVM (kg) / GCM (kg)                | 19,000 / 38,000        |
|                  | Tare (kg)                          | 7700                   |
|                  | Approach/Departure angle (degrees) | 16 degrees (Front)     |
|                  | Min. Turning Diameter (m)          | <25m                   |
|                  | Max. Grade (%, 1 min)              | 23%                    |
|                  | Continuous Max. Grade (%)          | 19%                    |
|                  | Top Speed (km/h                    | 100                    |
|                  | Range                              | *≥620                  |