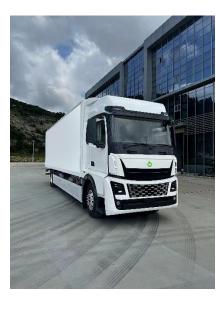

## T15-H110 specifications

| Basic Parameters | Model                              | T15-H110               |
|------------------|------------------------------------|------------------------|
|                  | Fuel                               | Hydrogen               |
|                  | LHD or RHD                         | RHD                    |
|                  | Passenger Capacity                 | 1 Driver / 1 Passenger |
|                  | Dimension (L*W*H, mm)              | 11680 × 2500 × 3150    |
|                  | GVM (kg) / GCM (kg)                | 19,000 / 38,000        |
|                  | Tare (kg)                          | 7700                   |
|                  | Approach/Departure angle (degrees) | 16 degrees (Front)     |
|                  | Min. Turning Diameter (m)          | <25m                   |
|                  | Max. Grade (%, 1 min)              | 23%                    |
|                  | Continuous Max. Grade (%)          | 19%                    |
|                  | Top Speed (km/h                    | 100                    |
|                  | Range                              | *≥620                  |