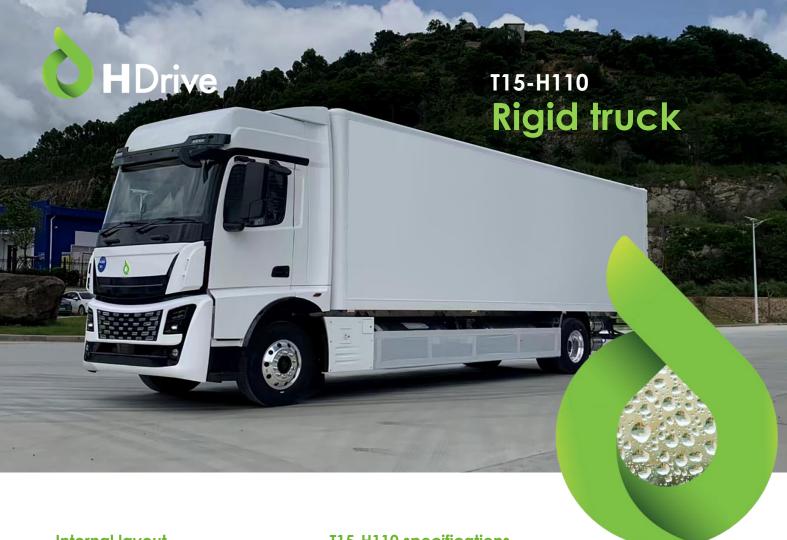

## **Internal layout**









## T15-H110 specifications

| Basic Parameters | Model                              | T15-H110               |
|------------------|------------------------------------|------------------------|
|                  | Fuel                               | Hydrogen               |
|                  | LHD or RHD                         | RHD                    |
|                  | Passenger Capacity                 | 1 Driver / 1 Passenger |
|                  | Dimension (L*W*H, mm)              | 11680 × 2500 × 3150    |
|                  | GVM (kg) / GCM (kg)                | 19,000 / 38,000        |
|                  | Tare (kg)                          | 7700                   |
|                  | Approach/Departure angle (degrees) | 16 degrees (Fron