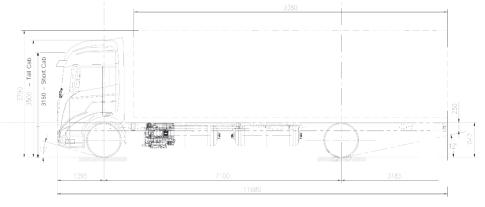

## T15-H110 specifications

| Basic Parameters | Model                              | T15-H110               |
|------------------|------------------------------------|------------------------|
|                  | Fuel                               | Hydrogen               |
|                  | LHD or RHD                         | RHD                    |
|                  | Passenger Capacity                 | 1 Driver / 1 Passenger |
|                  | Dimension (L*W*H, mm)              | 11680 × 2500 × 3150    |
|                  | GVM (kg) / GCM (kg)                | 19,000 / 38,000        |
|                  | Tare (kg)                          | 7700                   |
|                  | Approach/Departure angle (degrees) | 16 degrees (Front)     |
|                  | Min. Turning Diameter (m)          | <25m                   |
|                  | Max. Grade (%, 1 min)              | 23%                    |
|                  | Continuous Max. Grade (%)          | 19%                    |
|                  | Top Speed (km/h                    | 100                    |
|                  | Range                              | *≥620                  |