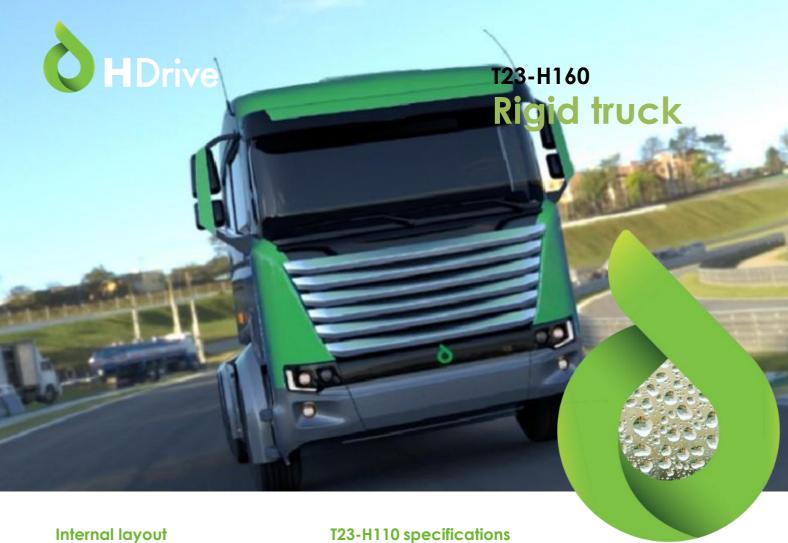

## T23-H110 specifications continued

|              |                     | Description                                   | Standard     | Component<br>Brand |
|--------------|---------------------|-----------------------------------------------|--------------|--------------------|
|              | Traction Battery    | 58 kWh                                        | ✓            | CATL               |
| Power System | Hydrogen Fuel Cell  | 110kW                                         | <b>√</b>     | Ballard            |
|              | Drive Motor         | TM4                                           | <b>√</b>     | Dana               |
|              | Controller          | TM4                                           | <b>√</b>     | Dana               |
|              | Hydrogen Tanks      | 700 BAR                                       | <b>√</b>     | Hexagon            |
|              | Air Compressor      | Electronic air compressor                     | <b>√</b>     | E-Piston           |
|              | Steering Pump       | Electric steering pump                        | <b>√</b>     |                    |
| <u>.s</u>    | Suspension          | Air suspension                                | <b>√</b>     | Hendrickson        |
| assis        | ECAS                | WABCO                                         | <b>√</b>     | WABCO              |
| ည            | Front Axle (1)      | Disc brake – Steer axle                       | ✓            | Hendrickson        |
|              | Rear Axle (2)       | Disc brake – Drive axle                       | <b>√</b>     | Spicer             |
|              | Rear Axle (3)       | Disc brake – Solid Axle                       | <b>√</b>     | Spicer             |
|              | Tire                | 295/80R22.5                                   | <b>√</b>     | Michelin           |
|              | Rim                 | 22.5×8.25 (alloy)                             | <b>√</b>     |                    |
|              | Steering System     | Hydraulic power steering                      | <b>√</b>     |                    |
|              | Braking system      | ABS braking system                            | <b>√</b>     |                    |
| S            | ADAS                | Lane departure warning system                 | Optional     |                    |
| Ħ<br>H       | Dashboard           | ACTIA                                         | <b>√</b>     | ACTIA              |
| and Electri  | Camera System       | Reversing cameras and buzzer                  | <b>√</b>     |                    |
| ٦            | Exterior Lamps      | All lamps excluding headlamps                 | <b>√</b>     | LED                |
| ar           | LV Battery          | 24V maintenance free                          | <b>√</b>     |                    |
| fety         | A/C                 | Cooling and heating A/C                       | <b>√</b>     | Valeo              |
| Saf          | Floor heater        | Driver's area heating                         |              | N/A                |
|              | Fire Extinguisher   | HV compartment                                | $\checkmark$ |                    |
|              | Demister            | PTC heater                                    | ✓            |                    |
|              | Body Structure      | Monocoque structure, imported stainless steel | <b>√</b>     |                    |
| <u>&gt;</u>  | Body Style          | New Energy style                              | $\checkmark$ |                    |
| Вос          | Wheelchair Ramp     |                                               |              | N/A                |
|              | Floor Mats          | XPE                                           | $\checkmark$ |                    |
|              | Floor               | PVC                                           | $\checkmark$ |                    |
|              | Destination Sign    |                                               |              | N/A                |
|              | Rear-view Mirror    | Electric mirrors                              | Optional     |                    |
|              | Front Service Door  |                                               |              | N/A                |
|              | Middle Service Door |                                               |              | N/A                |
|              | Driver Seat         | Air ride driver's seat with seatbelt          | <b>√</b>     |                    |
|              | Passenger Seat      | Standard fixed seat                           | ✓            |                    |
|              | USB ports           |                                               | Optional     |                    |
|              | -                   |                                               |              |                    |
|              |                     |                                               |              |                    |
|              |                     |                                               |              |                    |