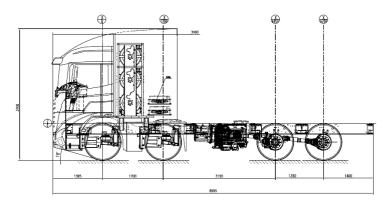

## **T30-H-AGI specifications**

| Basic Parameters | Model                              | T30-H-AGI                  |  |
|------------------|------------------------------------|----------------------------|--|
|                  | Fuel                               | Hydrogen                   |  |
|                  | LHD or RHD                         | RHD / LHD or Dual          |  |
|                  | Axle Configuration                 | 8x4                        |  |
|                  | Dimension (L*W*H, mm)              | 8995 × 2500 × 3700         |  |
|                  | GVM (kg)                           | 30,000                     |  |
|                  | Tare (kg)                          | 9,400kg                    |  |
|                  | Approach/Departure angle (degrees) | 16 / Dependent upon body   |  |
|                  | Min. Turning Diameter (m)          | TBD                        |  |
|                  | Max. Grade (%, 1 min)              | 28%                        |  |
|                  | Continuous Max. Grade (%)          | 11% (over 15km/h)          |  |
|                  | Top Speed (km/h)                   | 100 (Programmable for Max) |  |
|                  | Range                              | >200km                     |  |