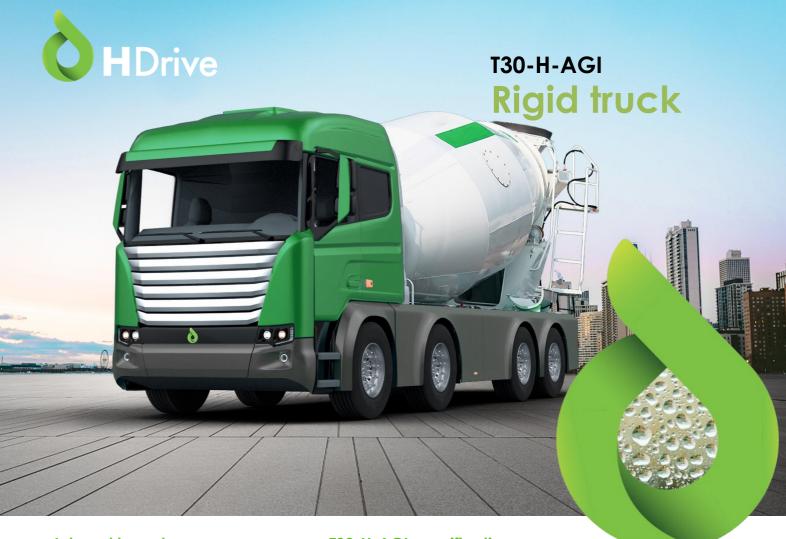

## **T30-H-AGI specifications**

| Basic Parameters | Model                              | T30-H-AGI                  |  |
|------------------|------------------------------------|----------------------------|--|
|                  | Fuel                               | Hydrogen                   |  |
|                  | LHD or RHD                         | RHD / LHD or Dual          |  |
|                  | Axle Configuration                 | 8x4                        |  |
|                  | Dimension (L*W*H, mm)              | 8995 × 2500 × 3700         |  |
|                  | GVM (kg)                           | 30,000                     |  |
|                  | Tare (kg)                          | 9,400kg                    |  |
|                  | Approach/Departure angle (degrees) | 16 / Dependent upon body   |  |
|                  | Min. Turning Diameter (m)          | TBD                        |  |
|                  | Max. Grade (%, 1 min)              | 28%                        |  |
|                  | Continuous Max. Grade (%)          | 11% (over 15km/h)          |  |
|                  | Top Speed (km/h)                   | 100 (Programmable for Max) |  |
|                  | Range                              | >200km                     |  |

## T30-H-AGI specifications continued

|              |                     | Description                          | Standard     | Component Brand    |
|--------------|---------------------|--------------------------------------|--------------|--------------------|
| Power System | Traction Battery    | 58 kWh                               | <b>√</b>     | CATL               |
|              | Hydrogen Fuel Cell  | 110kW                                | <b>√</b>     | Ballard            |
|              | Drive Motor         | TM4                                  | <b>√</b>     | Dana               |
|              | Controller          | TM4                                  | <b>√</b>     | Dana               |
|              | Hydrogen Tanks      | 700 BAR - 1x364L (14.6kg)            | <b>√</b>     |                    |
|              | Air Compressor      | Electronic air compressor            | <b>√</b>     |                    |
|              | Steering Pump       | Electric steering pump               | <b>√</b>     |                    |
| S.S          | Suspension          | Air suspension                       | <b>√</b>     | Hendrickson        |
| SDL          | ECAS                | WABCO                                | <b>√</b>     | WABCO              |
| ਹ            | Front Axle (1)      | Disc brake – Steer axle              | <b>√</b>     | Hendrickson        |
|              | Rear Axle (2)       | Disc brake – Drive Axle              | ✓            | Hendrickson/Spicer |
|              | Rear Axle (3)       | Disc brake – E-Axle – 3spd           | $\checkmark$ | Hendrickson/Spicer |
|              | Tire                | 295/80R22.5                          | $\checkmark$ |                    |
|              | Rim                 | 22.5×8.25 (alloy)                    | ✓            |                    |
|              | Steering System     | Hydraulic power steering             | $\checkmark$ | ZF / Bosch         |
|              | Braking system      | ABS braking system                   | ✓            |                    |
| CS           | ADAS                | Lane departure warning system        | Optional     | Mobile Eye         |
| CĦ           | Dashboard           | ACTIA                                | $\checkmark$ | ACTIA              |
| 田田           | Camera System       | Reversing cameras and buzzer         | ✓            |                    |
| pu           | Exterior Lamps      | All lamps excluding headlamps        | $\checkmark$ | LED                |
| y an         | LV Battery          | 24V maintenance free                 | ✓            |                    |
| lfet         | A/C                 | Cooling and heating A/C              | $\checkmark$ |                    |
| S            | Floor heater        | Driver's area heating                |              | N/A                |
|              | Fire Extinguisher   | HV compartment                       | $\checkmark$ |                    |
|              | Demister            | PTC heater                           | <b>√</b>     |                    |
|              | Body Structure      | Cab Chassis                          | $\checkmark$ |                    |
| <b>A</b>     | Body Style          | T Series – New Energy style          | ✓            |                    |
| Body         | Wheelchair Ramp     |                                      |              | N/A                |
|              | Floor Mats          | XPE                                  | $\checkmark$ |                    |
|              | Floor               | PVC                                  | ✓            |                    |
|              | Destination Sign    |                                      |              | N/A                |
|              | Rear-view Mirror    | Electric mirrors                     | Optional     |                    |
|              | Front Service Door  |                                      |              | N/A                |
|              | Middle Service Door |                                      |              | N/A                |
|              | Driver Seat         | Air ride driver's seat with seatbelt | ✓            |                    |
|              | Passenger Seat      | Standard fixed seat                  | ✓            |                    |
|              | USB ports           |                                      | Optional     |                    |
|              |                     |                                      |              |                    |