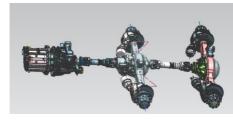

## T30-H-AGI specifications continued

|              |                     | Description                          | Standard     | Component Brand    |
|--------------|---------------------|--------------------------------------|--------------|--------------------|
| Power System | Traction Battery    | 58 kWh                               | <b>√</b>     | CATL               |
|              | Hydrogen Fuel Cell  | 110kW                                | <b>√</b>     | Ballard            |
|              | Drive Motor         | TM4                                  | <b>√</b>     | Dana               |
|              | Controller          | TM4                                  | <b>√</b>     | Dana               |
|              | Hydrogen Tanks      | 700 BAR - 1x364L (14.6kg)            | <b>√</b>     |                    |
|              | Air Compressor      | Electronic air compressor            | <b>√</b>     |                    |
|              | Steering Pump       | Electric steering pump               | <b>√</b>     |                    |
| S.S          | Suspension          | Air suspension                       | <b>√</b>     | Hendrickson        |
| SDL          | ECAS                | WABCO                                | <b>√</b>     | WABCO              |
| ਹ            | Front Axle (1)      | Disc brake – Steer axle              | <b>√</b>     | Hendrickson        |
|              | Rear Axle (2)       | Disc brake – Drive Axle              | ✓            | Hendrickson/Spicer |
|              | Rear Axle (3)       | Disc brake – E-Axle – 3spd           | $\checkmark$ | Hendrickson/Spicer |
|              | Tire                | 295/80R22.5                          | $\checkmark$ |                    |
|              | Rim                 | 22.5×8.25 (alloy)                    | ✓            |                    |
|              | Steering System     | Hydraulic power steering             | $\checkmark$ | ZF / Bosch         |
|              | Braking system      | ABS braking system                   | ✓            |                    |
| CS           | ADAS                | Lane departure warning system        | Optional     | Mobile Eye         |
| CĦ           | Dashboard           | ACTIA                                | $\checkmark$ | ACTIA              |
| 田田           | Camera System       | Reversing cameras and buzzer         | ✓            |                    |
| pu           | Exterior Lamps      | All lamps excluding headlamps        | $\checkmark$ | LED                |
| y an         | LV Battery          | 24V maintenance free                 | ✓            |                    |
| lfet         | A/C                 | Cooling and heating A/C              | $\checkmark$ |                    |
| S            | Floor heater        | Driver's area heating                |              | N/A                |
|              | Fire Extinguisher   | HV compartment                       | $\checkmark$ |                    |
|              | Demister            | PTC heater                           | <b>√</b>     |                    |
|              | Body Structure      | Cab Chassis                          | $\checkmark$ |                    |
| <b>A</b>     | Body Style          | T Series – New Energy style          | ✓            |                    |
| Body         | Wheelchair Ramp     |                                      |              | N/A                |
|              | Floor Mats          | XPE                                  | $\checkmark$ |                    |
|              | Floor               | PVC                                  | ✓            |                    |
|              | Destination Sign    |                                      |              | N/A                |
|              | Rear-view Mirror    | Electric mirrors                     | Optional     |                    |
|              | Front Service Door  |                                      |              | N/A                |
|              | Middle Service Door |                                      |              | N/A                |
|              | Driver Seat         | Air ride driver's seat with seatbelt | ✓            |                    |
|              | Passenger Seat      | Standard fixed seat                  | ✓            |                    |
|              | USB ports           |                                      | Optional     |                    |
|              |                     |                                      |              |                    |