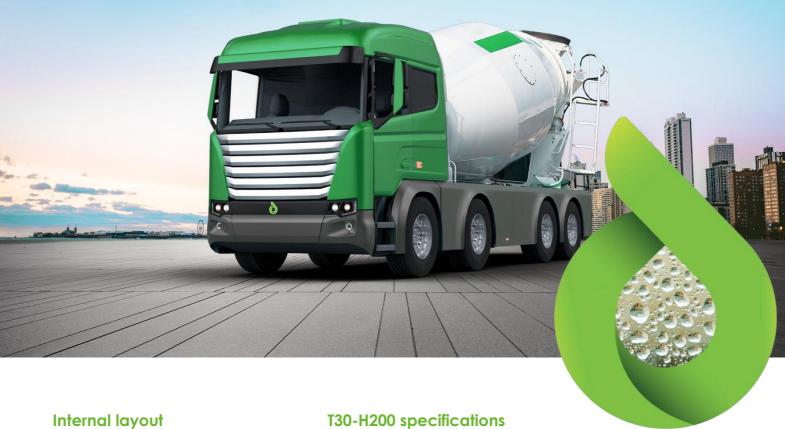

## T30-H200

# Rigid truck

| Basic Parameters | Model                              | T30-H200                   |
|------------------|------------------------------------|----------------------------|
|                  | Fuel                               | Hydrogen                   |
|                  | LHD or RHD                         | RHD / LHD or Dual          |
|                  | Axle Configuration                 | 8x4                        |
|                  | Dimension (L*W*H, mm)              | 9020 × 2500 × 4000         |
|                  | GVM (kg)                           | 30,000                     |
|                  | Tare (kg)                          | 10,400kg                   |
|                  | Approach/Departure angle (degrees) | 16 / Dependent upon body   |
|                  | Min. Turning Diameter (m)          | TBD                        |
|                  | Max. Grade (%, 1 min)              | 25%                        |
|                  | Continuous Max. Grade (%)          | 8%                         |
|                  | Top Speed (km/h)                   | 100 (Programmable for Max) |
|                  | Range                              | >400/750km                 |