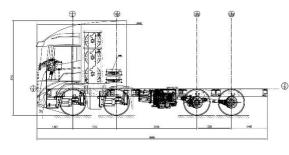

# Rigid truck

| Basic Parameters | Model                              | T30-H200                   |
|------------------|------------------------------------|----------------------------|
|                  | Fuel                               | Hydrogen                   |
|                  | LHD or RHD                         | RHD / LHD or Dual          |
|                  | Axle Configuration                 | 8x4                        |
|                  | Dimension (L*W*H, mm)              | 9020 × 2500 × 4000         |
|                  | GVM (kg)                           | 30,000                     |
|                  | Tare (kg)                          | 10,400kg                   |
|                  | Approach/Departure angle (degrees) | 16 / Dependent upon body   |
|                  | Min. Turning Diameter (m)          | TBD                        |
|                  | Max. Grade (%, 1 min)              | 25%                        |
|                  | Continuous Max. Grade (%)          | 8%                         |
|                  | Top Speed (km/h)                   | 100 (Programmable for Max) |
|                  | Range                              | >400/750km                 |