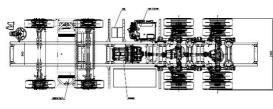

# Rigid truck

| Basic Parameters | Model                              | T30-H200                   |
|------------------|------------------------------------|----------------------------|
|                  | Fuel                               | Hydrogen                   |
|                  | LHD or RHD                         | RHD / LHD or Dual          |
|                  | Axle Configuration                 | 8x4                        |
|                  | Dimension (L*W*H, mm)              | 9020 × 2500 × 4000         |
|                  | GVM (kg)                           | 30,000                     |
|                  | Tare (kg)                          | 10,400kg                   |
|                  | Approach/Departure angle (degrees) | 16 / Dependent upon body   |
|                  | Min. Turning Diameter (m)          | TBD                        |
|                  | Max. Grade (%, 1 min)              | 25%                        |
|                  | Continuous Max. Grade (%)          | 8%                         |
|                  | Top Speed (km/h)                   | 100 (Programmable for Max) |
|                  | Range                              | >400/750km                 |

### T30-H200 specifications continued

|                                         |                     | Description                          | Standard     | Component<br>Brand |
|-----------------------------------------|---------------------|--------------------------------------|--------------|--------------------|
| Power System                            | Traction Battery    | 58 kWh                               | <b>√</b>     | CATL               |
|                                         | Hydrogen Fuel Cell  | 200kW                                | <b>√</b>     | Ballard            |
|                                         | Drive Motor         | TM4                                  | <b>√</b>     | Dana               |
|                                         | Controller          | TM4                                  | <b>√</b>     | Dana               |
|                                         | Hydrogen Tanks      | 700 BAR                              | <b>√</b>     |                    |
|                                         | Air Compressor      | Electronic air compressor            | <b>√</b>     |                    |
|                                         | Steering Pump       | Electric steering pump               | <b>√</b>     |                    |
| Si.S                                    | Suspension          | Air suspension                       | <b>√</b>     | Hendrickson        |
| Chassis                                 | ECAS                | WABCO                                | <b>√</b>     | WABCO              |
| ΰ                                       | Front Axle (1)      | Disc brake – Steer axle              | ✓            | TBD                |
|                                         | Rear Axle (2)       | Disc brake – Drive axle              | $\checkmark$ | Dana               |
|                                         | Rear Axle (3)       | Disc brake – Solid Axle              | ✓            | Dana               |
|                                         | Tire                | 295/80R22.5                          | $\checkmark$ | Michelin           |
|                                         | Rim                 | 22.5×8.25 (alloy)                    | $\checkmark$ |                    |
|                                         | Steering System     | Hydraulic power steering             | $\checkmark$ | ZF / Bosch         |
|                                         | Braking system      | ABS braking system                   | $\checkmark$ |                    |
| S                                       | ADAS                | Lane departure warning system        | Optional     |                    |
| # # # # # # # # # # # # # # # # # # # # | Dashboard           | ACTIA                                | $\checkmark$ | ACTIA              |
| Electri                                 | Camera System       | Reversing cameras and buzzer         | $\checkmark$ |                    |
|                                         | Exterior Lamps      | All lamps excluding headlamps        | $\checkmark$ | LED                |
| ety and                                 | LV Battery          | 24V maintenance free                 | $\checkmark$ |                    |
| fe j                                    | A/C                 | Cooling and heating A/C              | $\checkmark$ | Valeo              |
| Saf                                     | Floor heater        | Driver's area heating                |              | N/A                |
|                                         | Fire Extinguisher   | HV compartment                       | $\checkmark$ |                    |
|                                         | Demister            | PTC heater                           | ✓            |                    |
|                                         | Body Structure      | Monocoque structure, stainless steel | ✓            |                    |
| >                                       | Body Style          | T Series – New Energy style          | $\checkmark$ |                    |
| Bod                                     | Wheelchair Ramp     |                                      |              | N/A                |
| ш                                       | Floor Mats          | XPE                                  | <b>√</b>     |                    |
|                                         | Floor               | PVC                                  | <b>√</b>     |                    |
|                                         | Destination Sign    |                                      |              | N/A                |
|                                         | Rear-view Mirror    | Electric mirrors                     | Optional     |                    |
|                                         | Front Service Door  |                                      |              | N/A                |
|                                         | Middle Service Door |                                      |              | N/A                |
|                                         | Driver Seat         | Air ride driver's seat with seatbelt | <b>√</b>     |                    |
|                                         | Passenger Seat      | Standard fixed seat                  | <b>√</b>     |                    |
|                                         | USB ports           |                                      | Optional     |                    |
|                                         |                     |                                      |              |                    |