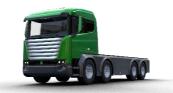

## T30-H200

# Rigid truck

| Basic Parameters | Model                              | T30-H200                   |
|------------------|------------------------------------|----------------------------|
|                  | Fuel                               | Hydrogen                   |
|                  | LHD or RHD                         | RHD / LHD or Dual          |
|                  | Axle Configuration                 | 8x4                        |
|                  | Dimension (L*W*H, mm)              | 9020 × 2500 × 4000         |
|                  | GVM (kg)                           | 30,000                     |
|                  | Tare (kg)                          | 10,400kg                   |
|                  | Approach/Departure angle (degrees) | 16 / Dependent upon body   |
|                  | Min. Turning Diameter (m)          | TBD                        |
|                  | Max. Grade (%, 1 min)              | 25%                        |
|                  | Continuous Max. Grade (%)          | 8%                         |
|                  | Top Speed (km/h)                   | 100 (Programmable for Max) |
|                  | Range                              | >400/750km                 |