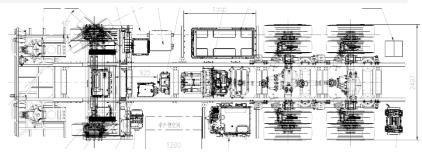

| 1 1 * |         |         |       |        |
|-------|---------|---------|-------|--------|
| hdri  | /AINtAI | rnatiai |       | om.au  |
| HUHL  |         | пипо    | TUI.C | OHI.GO |

| arameters | Model                              | TG23-H110                 |
|-----------|------------------------------------|---------------------------|
|           | Fuel                               | Hydrogen                  |
|           | LHD or RHD                         | RHD – Dual Control        |
|           | Axle Configuration                 | 6x4                       |
|           | Dimension (L*W*H, mm)              | 8600 × 2500 × 3650        |
|           | GCM (kg)                           | 23,000                    |
|           | Tare (kg)                          | 8,900 (F-5,170 / R-3,730) |
|           | Approach/Departure angle (degrees) | TBD                       |
|           | Min. Turning Diameter (m)          | TBD                       |
|           | Max. Grade (%, 1 min)              | 25%                       |
|           | Continuous Max. Grade (%)          | 18%                       |
|           | Top Speed (km/h)                   | 100                       |
|           | Range                              | ≥250km                    |

## TG23-H110 specifications continued

|                    |                     | Description                          | Standard     | Component<br>Brand |
|--------------------|---------------------|--------------------------------------|--------------|--------------------|
| Power System       | Traction Battery    | 58 kWh                               | <b>√</b>     | CATL               |
|                    | Hydrogen Fuel Cell  | 110kW                                | <b>√</b>     | Ballard            |
|                    | Drive Motor         | TM4                                  | <b>√</b>     | Dana               |
| ver                | Controller          | TM4                                  | <b>√</b>     | Dana               |
| Po                 | Hydrogen Tanks      | 700 BAR (720L)                       | ✓            |                    |
|                    | Air Compressor      | Electronic air compressor            | ✓            | E-Piston           |
|                    | Steering Pump       | Electric steering pump               | <b>√</b>     |                    |
| Chassis            | Suspension          | Air suspension                       | <b>√</b>     | Hendrickson        |
|                    | ECAS                | WABCO                                | ✓            | WABCO              |
|                    | Front Axle (1)      | Disc brake – Steer axle              | ✓            |                    |
|                    | Rear Axle (2)       | Disc brake – Drive axle              | ✓            |                    |
|                    | Rear Axle (3)       | Disc brake – Solid Axle              | ✓            |                    |
|                    | Tire                | 295/80R22.5                          | ✓            |                    |
|                    | Rim                 | 22.5×8.25 (alloy)                    | ✓            |                    |
|                    | Steering System     | Hydraulic power steering             | ✓            | ZF / Bosch         |
|                    | Braking system      | ABS braking system                   | ✓            |                    |
| CS                 | ADAS                | Lane departure warning system        | Optional     | Mobile Eye         |
| Safety and Electri | Dashboard           | ACTIA                                | ✓            | ACTIA              |
|                    | Camera System       | Reversing cameras and buzzer         | ✓            |                    |
|                    | Exterior Lamps      | All lamps excluding headlamps        | $\checkmark$ | LED                |
|                    | LV Battery          | 24V maintenance free                 | <b>√</b>     |                    |
| fet                | A/C                 | Cooling and heating A/C              | <b>√</b>     | Valeo              |
| So                 | Floor heater        | Driver's area heating                |              | N/A                |
|                    | Fire Extinguisher   | HV compartment                       | ✓            |                    |
|                    | Demister            | PTC heater                           | ✓            |                    |
|                    | Body Structure      | imported stainless steel             | $\checkmark$ |                    |
| Body               | Body Style          | Low Cab – New Energy style           | ✓            |                    |
| BC                 | Floor Mats          | XPE                                  | ✓            |                    |
|                    | Floor               | PVC                                  | ✓            |                    |
|                    | Destination Sign    |                                      |              | N/A                |
|                    | Rear-view Mirror    | Electric mirrors                     | Optional     |                    |
|                    | Front Service Door  |                                      |              | N/A                |
|                    | Middle Service Door |                                      |              | N/A                |
|                    | Driver Seat         | Air ride driver's seat with seatbelt | <b>√</b>     |                    |
|                    | Passenger Seat      | Standard fixed seat                  | ✓            |                    |
|                    | USB ports           |                                      | Optional     |                    |
|                    |                     |                                      |              |                    |
|                    |                     |                                      |              |                    |