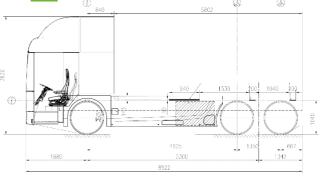

| 1 1 * |         |         |       |        |
|-------|---------|---------|-------|--------|
| hdri  | /AINtAI | rnatiai |       | om.au  |
| HUHL  |         | пипо    | TUI.C | OHI.GO |

| arameters | Model                              | TG23-H110                 |
|-----------|------------------------------------|---------------------------|
|           | Fuel                               | Hydrogen                  |
|           | LHD or RHD                         | RHD – Dual Control        |
|           | Axle Configuration                 | 6x4                       |
|           | Dimension (L*W*H, mm)              | 8600 × 2500 × 3650        |
|           | GCM (kg)                           | 23,000                    |
|           | Tare (kg)                          | 8,900 (F-5,170 / R-3,730) |
|           | Approach/Departure angle (degrees) | TBD                       |
|           | Min. Turning Diameter (m)          | TBD                       |
|           | Max. Grade (%, 1 min)              | 25%                       |
|           | Continuous Max. Grade (%)          | 18%                       |
|           | Top Speed (km/h)                   | 100                       |
|           | Range                              | ≥250km                    |