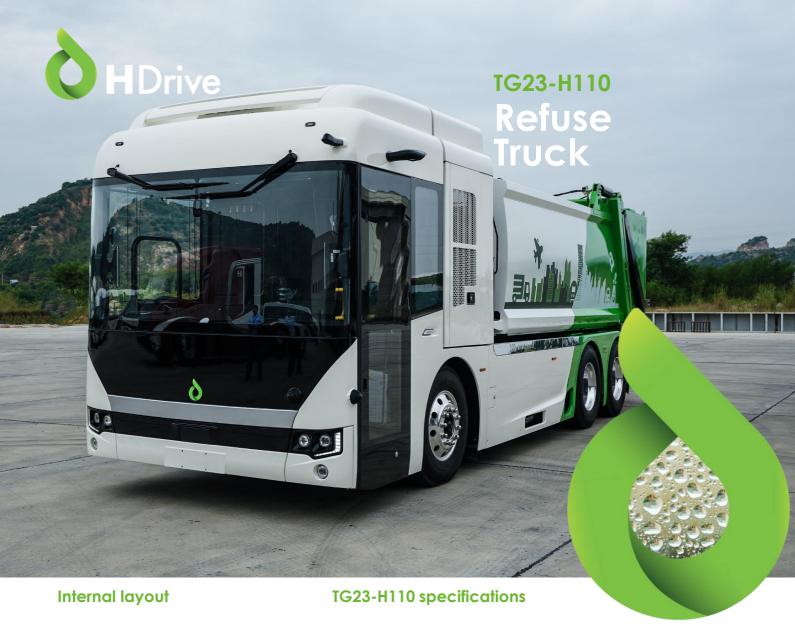

| 1 1 * |         |         |       |        |
|-------|---------|---------|-------|--------|
| hdri  | /AINtAI | rnatiai |       | om.au  |
| HUHL  |         | пипо    | TUI.C | OHI.GO |

| arameters | Model                              | TG23-H110                 |
|-----------|------------------------------------|---------------------------|
|           | Fuel                               | Hydrogen                  |
|           | LHD or RHD                         | RHD – Dual Control        |
|           | Axle Configuration                 | 6x4                       |
|           | Dimension (L*W*H, mm)              | 8600 × 2500 × 3650        |
|           | GCM (kg)                           | 23,000                    |
|           | Tare (kg)                          | 8,900 (F-5,170 / R-3,730) |
|           | Approach/Departure angle (degrees) | TBD                       |
|           | Min. Turning Diameter (m)          | TBD                       |
|           | Max. Grade (%, 1 min)              | 25%                       |
|           | Continuous Max. Grade (%)          | 18%                       |
|           | Top Speed (km/h)                   | 100                       |
|           | Range                              | ≥250km                    |