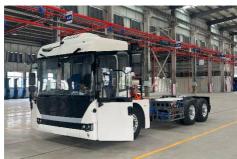

| 1 1 * |         |         |       |        |
|-------|---------|---------|-------|--------|
| hdri  | /AINtAI | rnatiai |       | om.au  |
| HUHL  |         | пипо    | TUI.C | OHI.GO |

| arameters | Model                              | TG23-H110                 |
|-----------|------------------------------------|---------------------------|
|           | Fuel                               | Hydrogen                  |
|           | LHD or RHD                         | RHD – Dual Control        |
|           | Axle Configuration                 | 6x4                       |
|           | Dimension (L*W*H, mm)              | 8600 × 2500 × 3650        |
|           | GCM (kg)                           | 23,000                    |
|           | Tare (kg)                          | 8,900 (F-5,170 / R-3,730) |
|           | Approach/Departure angle (degrees) | TBD                       |
|           | Min. Turning Diameter (m)          | TBD                       |
|           | Max. Grade (%, 1 min)              | 25%                       |
|           | Continuous Max. Grade (%)          | 18%                       |
|           | Top Speed (km/h)                   | 100                       |
|           | Range                              | ≥250km                    |