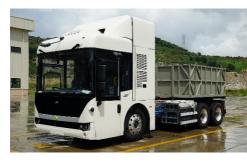

| 1 1 * |         |         |       |        |
|-------|---------|---------|-------|--------|
| hdri  | /AINtAI | rnatiai |       | om.au  |
| HUHL  |         | пипо    | TUI.C | OHI.GO |

| arameters | Model                              | TG23-H110                 |
|-----------|------------------------------------|---------------------------|
|           | Fuel                               | Hydrogen                  |
|           | LHD or RHD                         | RHD – Dual Control        |
|           | Axle Configuration                 | 6x4                       |
|           | Dimension (L*W*H, mm)              | 8600 × 2500 × 3650        |
|           | GCM (kg)                           | 23,000                    |
|           | Tare (kg)                          | 8,900 (F-5,170 / R-3,730) |
|           | Approach/Departure angle (degrees) | TBD                       |
|           | Min. Turning Diameter (m)          | TBD                       |
|           | Max. Grade (%, 1 min)              | 25%                       |
|           | Continuous Max. Grade (%)          | 18%                       |
|           | Top Speed (km/h)                   | 100                       |
|           | Range                              | ≥250km                    |